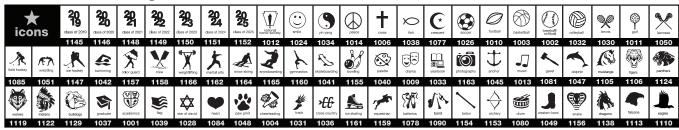

## **Yearbook Packages**

| ☐ Deluxe Packaç                                | je – Includes one Name<br>Additional icons are | stamp with one line of \$                      |                                         | ons, and one Clear E                        | Book Protector.                                    | BEST VALUE   |
|------------------------------------------------|------------------------------------------------|------------------------------------------------|-----------------------------------------|---------------------------------------------|----------------------------------------------------|--------------|
| Layout one line of text * * * * starts at \$22 | text:                                          | 06 07 08 09 10 11 12<br>* icon number included | 13 14 15 16 17 18 *icon number included | 19 20 21 22 23 24 *icon number \$5.50 extra | 25 26 27 28 29 30 31 3  *icon number  \$5.50 extra | ]            |
| □ Basic Package  Layout  ★ one line of text    | - Includes one Namesi                          | amp with one line of                           |                                         | and one Clear Book                          | Protector.                                         | <u> </u><br> |

| Na | mestamp          |              |                |                  |             |       |           |             |              |             |      |     |               |              |      |     |      |     |               |      |            |        |     |      |           |      |       |      |     |    |  |  |
|----|------------------|--------------|----------------|------------------|-------------|-------|-----------|-------------|--------------|-------------|------|-----|---------------|--------------|------|-----|------|-----|---------------|------|------------|--------|-----|------|-----------|------|-------|------|-----|----|--|--|
|    | Namestamping     | <b>–</b> Lay | out co         | omes             | wit         | th or | ne lin    | e of        | tex          | t (\$6      | .50) | and | up            | to <b>fi</b> | ve i | cor | s. I | con | ıs ar         | e aı | n ac       | dditio | nal | cha  | ırge      | of   | \$5.5 | 50 e | eac | h. |  |  |
|    | Layout           | text:        |                |                  |             |       | 1         |             |              |             |      |     |               |              | 1    |     |      |     |               |      | 1          |        |     |      |           | ı    |       |      |     |    |  |  |
|    | one line of text |              | 01 02<br>★icon | 2 03 (<br>n numb | 04 0<br>oer | 05 0  | 6 07<br>1 | 08<br>Ticon | 09 1<br>numl | 0 11<br>ber | 12   | 13  | 14 1<br>ricon | 5 16<br>num  |      | 18  | 19   |     | 21 2<br>con n |      | 23 2<br>er | 4 25   |     |      | 28<br>num |      |       | 31   | 32  |    |  |  |
|    | starts at        |              |                |                  |             |       |           |             |              |             |      |     |               |              |      |     |      |     |               |      |            |        |     |      |           |      |       |      |     |    |  |  |
|    | \$6.50           |              | \$5            | .50 ext          | ra          |       |           | \$5.        | 50 ex        | tra         |      |     | \$5.          | .50 ex       | tra  | J   |      |     | \$5.50        | ext  | ra         |        |     | \$5. | 50 ex     | rtra |       |      |     |    |  |  |